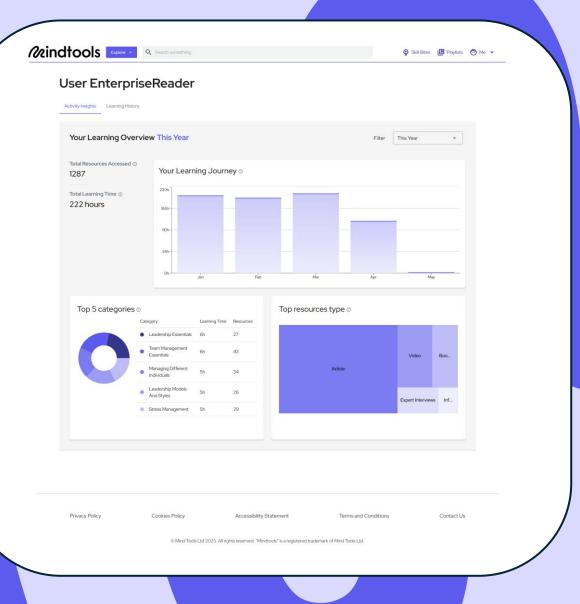

## What it offers

- Activity Insights: a visual summary of content accessed and total learning time, with flexible date filters.
- Top **categories** and **resource types**: spot patterns in what learners use most.
- Learning History: a full log of viewed resources, with direct links to revisit content.