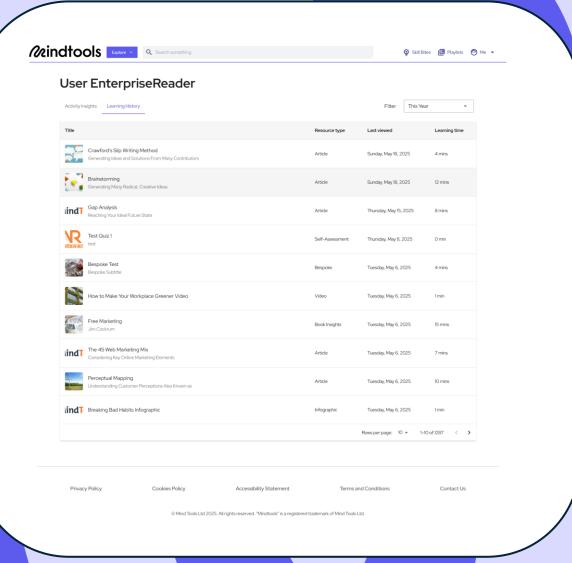

## What it offers

- Activity Insights: a visual summary of content accessed and total learning time, with flexible date filters.
- Top **categories** and **resource types**: spot patterns in what learners use most.
- Learning History: a full log of viewed resources, with direct links to revisit content.